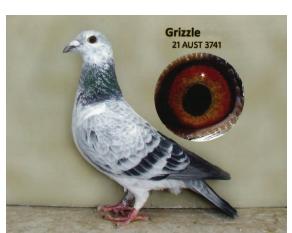

Patrick Boeckx in the Antwerp Union

#### 11 BELG 6069056

Strain: Van Den Bulck

Color: Blue Bar BLAUW LUNA won as young pigeon 1/1138, 7/685, 11/948, she is the dam of 4 different winners in Tienverbond Club

#### 10 BE 6181776

Strain: Patrick Boeckx G sire to 7th Nat Ace Short Distance youngsters in 2015 & Sire of 13/6257802 who won 1/1587b ,2/1787b ,& 3/1355b

#### 08 BELG 6139992

## Flew Noyon 220km she won 1/1587b

,2/1787b ,& 3/1355b in the Tienverbond Club Antwerp

#### 09 BE 6293884

Strain: Van Den Bulck She is the full sister to 7 individual first prize winners in Tienverbond

08 BELG 6140000

Full sister to Lot 1

#### Lot 3. AUST 21.3873 Blue Bar Cock

Full brother to Lots 1 & 2

#### Lot 4. AUST 21.3741 Grizzle Hen

Sire BB SH 18.1711 Dam BCPC 18.2067 Grizzle Pit Bulls





| STRAIN: Rudi Van Reeth                   |                                                 |                                                                 | BELG 05 6085189