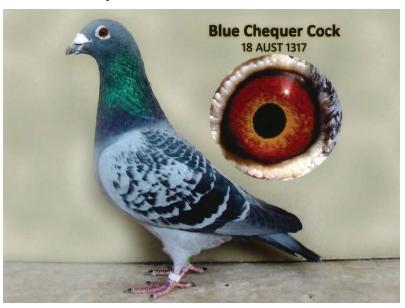

#### Sagan - Van Den Bulck

Sire BB PPC 20.836 Sagan Patrick Bacchus Dam BB Fly TAS 17.1954 Dirk Van Den Bulck

Grand daughter of Kittel – Goede Rode Golden Lady - Nieuwe Rossi

BAND/RING:20 PPC 836

STRAIN: Patrick Boeckx COLOR: Unknown