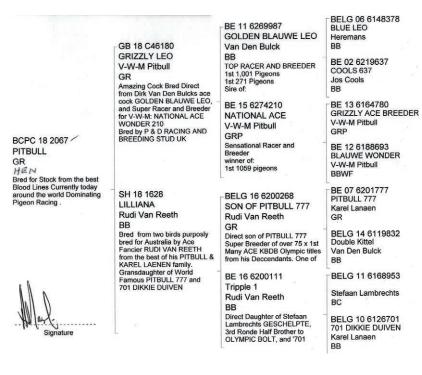

or Patrick Boeckx in the Antwerp Union

#### 11 BELG 6069056

Strain: Van Den Bulck

Color: Blue Bar BLAUW LUNA won as young pigeon 1/1138, 7/685, 11/948, she is the dam of 4 different winners in Tienverbond Club

#### 10 BE 6181776

Strain: Patrick Boeckx G sire to 7th Nat Ace Short Distance youngsters in 2015 & Sire of 13/6257802 who won 1/1587b ,2/1787b ,& 3/1355b

#### 08 BELG 6139992

## Flew Noyon 220km she won 1/1587b

,2/1787b ,& 3/1355b in the Tienverbond Club Antwerp

#### 09 BE 6293884

Strain: Van Den Bulck She is the full sister to 7 individual first prize winners in Tienverbond

08 BELG 6140000

Full sister to Lot 1

#### Lot 3. AUST 21.3873 Blue Bar Cock

Full brother to Lots 1 & 2

#### Lot 4. AUST 21.3741 Grizzle Hen

Sire BB SH 18.1711 Dam BCPC 18.2067 Grizzle Pit Bulls





| STRAIN: Rudi Van Reeth                   |                                                 |                                                                 | BELG 05 6085189