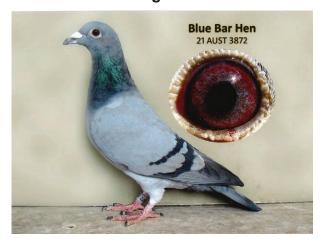

et Man not making it home. I guess when a pigeon is out front on its own consistently, it can be a target for birds of prey.

Later in the season I received a phone call from Barry, to let me know that he had won the Meadows One Loft Race in Melbourne. As it turns out, the mother of Barry's winner was a full sister of the hen that I had purchased. Given the performances they have produced for myself in the short time I have had this bloodline and the performances they have produced for Barry, there is no doubt in my mind that these are a high performance bloodline.











#### Lot 1. AUST 21.3872 Blue Bar Hen

#### Sagan - Van Den Bulck

Sire BB PPC 20.836 Sagan Patrick Bacchus Dam BB Fly TAS 17.1954 Dirk Van Den Bulck

Grand daughter of Kittel – Goede Rode Golden Lady - Nieuwe Rossi



BAND/RING:20 PPC 836

STRAIN: Patrick Boeckx COLOR: Unknown

NAME/ALIAS:

SEX: Cock

D.O.B: 29/01/2020

EYE INFO:(0)

18 BE 6087188

Bred from "SAGAN "1st NAT ACE Pigeon

2013 KBDB Young and Old Birds with a co

1st / 1042b, 2nd /1411b, 1st /524b, 1st

Races flown in the Antwep Union Belium

" Dieuwke " Flew in 2014 1st /1863b .20th

Sagan " 1st /2161b, 4th /2833b 2nd /993b

/2833b ,59th /3070b she is the dam of "Son of

efficient of 1.87 over 6 races flown from Noyon

/446b ,2nd /624b , & 6th /667b. Sire of "Son

of Sagan " 1st /2161b, 4th /2833b 2nd /993b

Strain: Patrick Boeckx

20 PPC 836

STEVE LUCAS LOFTS

Tel: 0402100402

URL: http://www.stevelucasloftsaustralia.com \*

| / F | ~ | H |
|-----|---|---|
| 1   | L | L |

#### 12 BE 6108355

Strain: Patrick Boeckx Color: Blue Bar

"SA