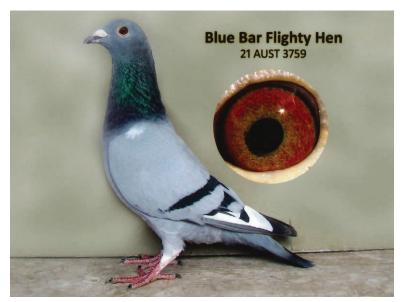

.

#### Lot 13. AUST 21.3823 Blue Check Hen

Marcellis

Sire Blue Check AUST 16.10413 *Has bred winners for Barry Malone* Dam AUST 20.2737

Won 3rd prize Coober Pedy - Adelaide One Loft race 2021.

Very hard all day race.

#### Lot 14. AUST 21.3862 Blue Check Hen

Marcellis

Same way bred as Lot 13

#### Lot 15. AUST 21.3822 Blue Bar Hen

Same way bred as Lot 13

Marcellis

### Lot 16. AUST 21.3759 Blue Bar Hen

**Wouters** 

Sire Blue Bar AUST 20.2761 Dam Blue Bar Fly CCF 15.4478

4478 brother bred me **Karan** who won 7th Open Wilcannia in the Victorian \$100,000 678 km race. Out of 836 pigeons, only 36 home on the second day. Mother was a Stichelbaut, very nice handling birds. On a very hard day they will go the distance. Highly recommended for the long races. Full pedigrees supplied.



| Lot.17                                       | AUST 21.3810 Blue Bar Hen           | Wouters |
|----------------------------------------------|-------------------------------------|---------|
|                                              | As Lot 16                           |         |
| Lot 18.                                      | Australia Blue Bar Hen As Lot 16    | Wouters |
| Lot 19.                                      | AUST 21.3860 Blue Bar Hen As Lot 16 | Wouters |
| Lot 20. AUST 21.3809 Blue Bar Cock As Lot 16 |                                     | Wouters |
| Lot 21. AUST 21.3854 Blue Bar Hen            |                                     | Wouters |

As Lot 16

Lot 22. AUST 17.343 Red Checker Pde Cock
Sire BBF CCF 15.4477
Dam Red Check AUST 15.10407
Full brother to K