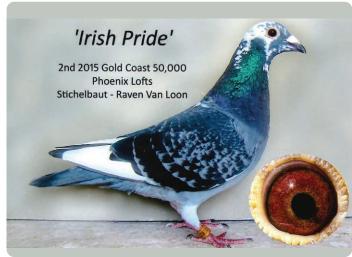

#### Lot 1. AUST 21.3872 Blue Bar Hen

#### Sagan - Van Den Bulck

Sire BB PPC 20.836 Sagan Patrick Bacchus Dam BB Fly TAS 17.1954 Dirk Van Den Bulck

Grand daughter of Kittel – Goede Rode Golden Lady - Nieuwe Rossi

BAND/RING:20 PPC 836

STRAIN: Patrick Boeckx COLOR: Unknown