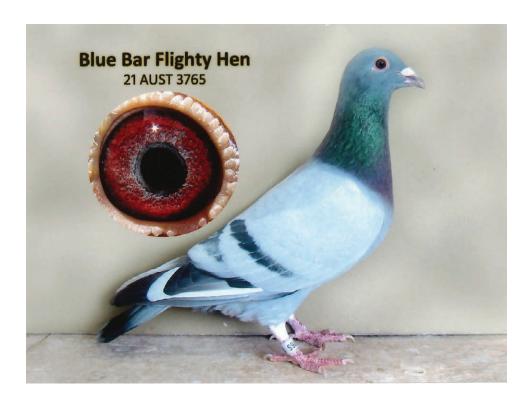

|

## Lot 5. AUST 21.3857 Grizzle Cock

Full brother to Lot 4

#### Lot 6. AUST 21.3858 Blue Bar Hen

Full sister to Lot 4

## Lot 7. AUST 21.3765 Blue Bar Fly Hen

Smeulders Jannsen

Sire SCF 12.17277 Blue Bar

Dam 1801 Blue Bar No pedigree

1801 is bred from the two best Smeulders in Victoria, but I can't get a pedigree nor reveal who the breeder is.

This pair have produced very good stock pigeons that have produced winners.



## Lot 8. AUST 21.3703 Blue Bar Hen

Same as lot 7

## Lot 9. AUST 21.3828 Blue Bar Fly Hen

Same as lot 7

## Lot 10. AUST 21.3867 Blue Bar Pied Hen

Sire Blue Bar IHPS 15.792

Dam Blue Bar IHPS 16.1201

Half brother and sister mating. A sister to 3867 is breeding.

Prize winners for Barry Malone. Very good strike rate.

## Lot 11. AUST21.3836 Blue Bar Fly Hen

Same way bred as Lot 10

#### Lot 12. AUST 21.3837 Blue Bar Hen

Same way bred as lot 10. Pedigrees will be available.

#### Lot 13. AUST 21.3823 Blue Check Hen

Marcellis

Sire Blue Check AUST 16.10413 *Has bred winners for Barry Malone* Dam AUST 20.2737

Won 3rd prize Coober Pedy - Adelaide One Loft race 2021.

Very hard all day race.

#### Lot 14. AUST 21.3862 Blue Check Hen

Marcellis

Same way bred as Lot 13

#### Lot 15. AU