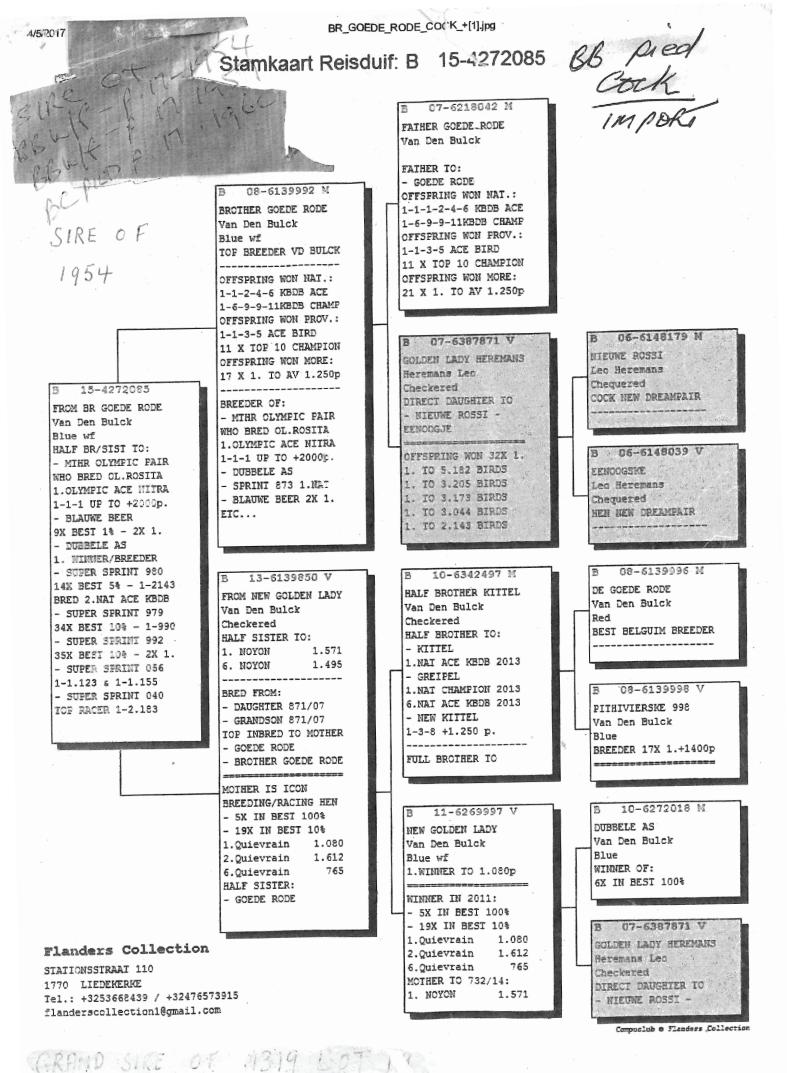

#### Sagan - Van Den Bulck

Sire BB PPC 20.836 Sagan Patrick Bacchus Dam BB Fly TAS 17.1954 Dirk Van Den Bulck

Grand daughter of Kittel – Goede Rode Golden Lady - Nieuwe Rossi

BAND/RING:20 PPC 836

STRAIN: Patrick Boeckx COLOR: Unknown

### 11 BELG 6069063

Strain: Van Den Bulck Sire of "SAGAN "1st NAT ACE Pigeon 2013 KBDB Young and Old Birds with a co efficient of 1.87 over 6 races 1/1042b. 2/1411b ,1/524b ,1/446b ,2/624b , & 6/667b.

#### 11 BELG 6069056

Strain: Van Den Bulck Color: Blue Bar BLAUW LUNA won as young pigeon 1/1138, 7/685, 11/948, she is the dam of 4 different winners in Tienverbond Club

## 10 BELG 6271299

Strain: Van Den Bulck Color: Blue Bar

"STRIK " son of Best Breeding pair ever ( Bro Goede Red x 4000 ) of Dirk vd Bulck. "Strik was the sire of 3 diff major winners to 3